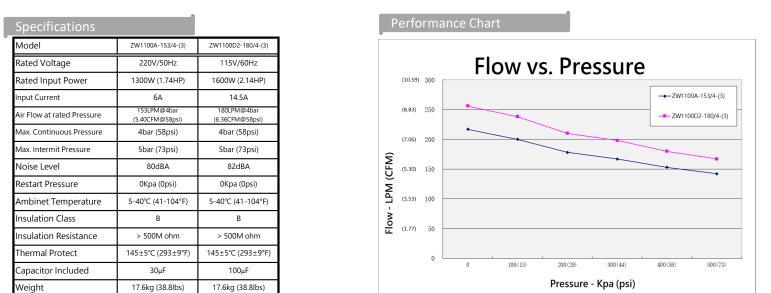

## Twin Headed Rocking Piston

ZW1100(B) 256lpm(9.04 cfm)

-880mbar(26"Hg)

5bar(73 psi)

*Open Flow Max. Pressure (INT.) Max. Vacuum* 