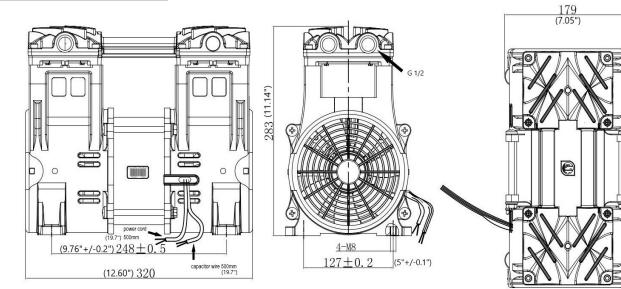

ated cup and cylinder ●

Long-life cup design ●

Thin wall cylinder for good heat transfer ●

- Stainless steel valves
- Capacitor as standard
  - Field service ability
- Recoverable thermally protected motor
- Other voltage and configuration available upon request



The information presented in this material is based on technical data and test results of nominal units. Its is believed to be accurate and reliable and is offered as an aid to help in the selection of GSE products. It is the responsibility of the user to determine the suitability of the product for their intended use and the user assumes all risk and liability whatsoever in connection therewith. GSE does not warrant, guarantee or assume any obligation or liability in connection with this information.

## Technical Drawings







## gse